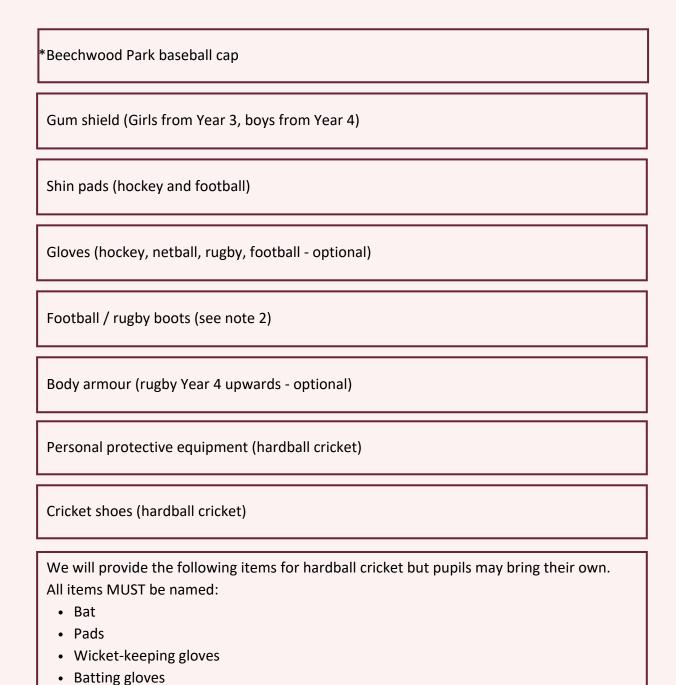

## Sport Specific Kit

Helmet

## PE Kit

| *^ Beechwood Park PE/Shoe bag (navy for PE)                                                                      |
|------------------------------------------------------------------------------------------------------------------|
| *^Beechwood Park swim/kit bag (burgundy - for swimming)                                                          |
| *^Beechwood Park House PE shirt - see notes                                                                      |
| *^Beechwood Park blue PE shorts                                                                                  |
| Short plain white sport socks (x2)                                                                               |
| Indoor trainers                                                                                                  |
| *Beechwood Park baseball cap                                                                                     |
| *^Black swim jammers/*^suit (Year 3 pupils can continue to wear their Junior Department swimwear if appropriate) |
| Plain black or navy rash vest (optional)                                                                         |
| *Swimming cap in house colour - see notes                                                                        |
| Swittining cap in nouse colour - see notes                                                                       |
| Bath towel for swimming with loop                                                                                |

#### **Notes**

- 1. Items marked with a ^ MUST have a large name badge sewn in a prominent position (on the edge of the sleeve on short-sleeved shirts and on the bottom edge of the shorts / skort, and in the same location on the long-sleeved shirts and trousers). The badges are available to order through Stevensons. Please use the first initial and last name, and specify MAROON LETTERING on a white background.
- 2. Football/rugby boots: Some players will want to have screw-in studs (these must be kitemarked) but moulded rubber is also acceptable. Nylon and metal studs are not allowed.
- 3. House Colours: Saunders Green, Sebright Yellow, Stewart Blue, Tudor Red.
- 4. All pupils' hair should be neat and tidy.
- 5. Jewellery: Pupils in Year 7 and Top Form may wear small stud earrings. Pupils may wear no jewellery other than a watch (not an Apple watch or similar), which must be clearly named. Pupils will remove their jewellery for Games and PE.
- 6. Make-up: Pupils may only wear make-up during special events, such as a performance or the Boarders' Feast. This includes nail varnish and false nails.
- 7. Blazer: Pupils must wear their blazers to and from school every day.