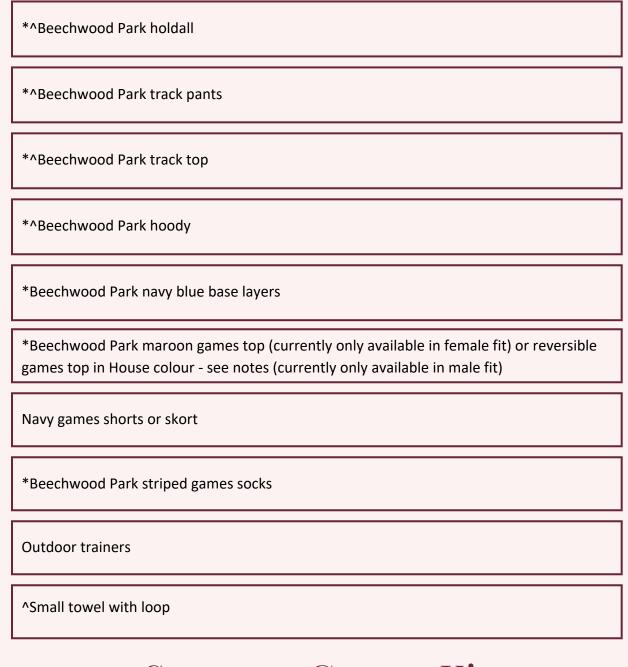

#### Games Kit

### Summer Games Kit

- \*^Beechwood Park white cricket polo shirt (optional for Year 3 & 4, compulsory for Years 5 - 8)
- \*^ Beechwood Park white cricket v necked long sleeved sweater (optional)
- \*^ Beechwood Park white cricket trousers (optional for Year 3 & 4, compulsory for Years 5 - 8)

## PE Kit

| *^ Beechwood Park PE/Shoe bag (navy for PE)                                                                      |
|------------------------------------------------------------------------------------------------------------------|
| *^Beechwood Park swim/kit bag (burgundy - for swimming)                                                          |
| *^Beechwood Park House PE shirt - see notes                                                                      |
| *^Beechwood Park blue PE shorts                                                                                  |
| Short plain white sport socks (x2)                                                                               |
| Indoor trainers                                                                                                  |
| *Beechwood Park baseball cap                                                                                     |
| *^Black swim jammers/*^suit (Year 3 pupils can continue to wear their Junior Department swimwear if appropriate) |
| Plain black or navy rash vest (optional)                                                                         |
| *Swimming cap in house colour - see notes                                                                        |
| Swittining cap in nouse colour - see notes                                                                       |
| Bath towel for swimming with loop                                                                                |